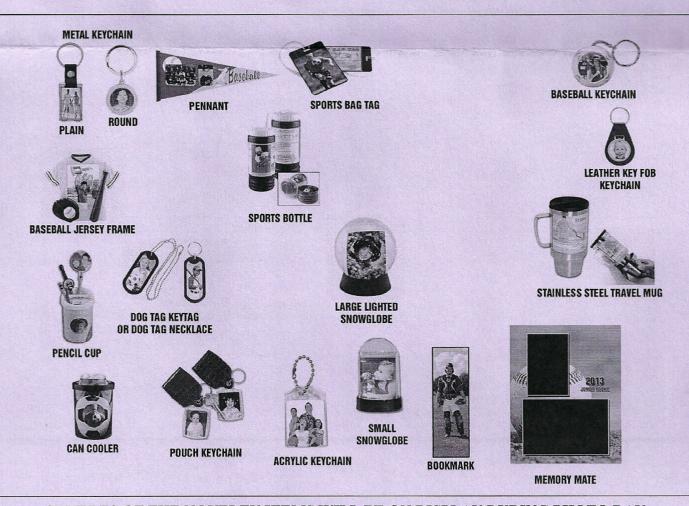

|  |
| Aluminum ID Tag Necklace   | \$15.00 |  |  |  |  |
| Mouse Pad                  | \$15.00 |  |  |  |  |
| Jigsaw Puzzle – 30 Pieces  | \$15.00 |  |  |  |  |
| Jigsaw Puzzle – 110 Pieces | \$15.00 |  |  |  |  |
|                            |         |  |  |  |  |
|                            |         |  |  |  |  |
|                            |         |  |  |  |  |
|                            |         |  |  |  |  |
|                            |         |  |  |  |  |
|                            |         |  |  |  |  |
|                            |         |  |  |  |  |
|                            |         |  |  |  |  |

## **PLEASE NOTE:**

ONLY INFORMATION PROVIDED WILL BE INCLUDED ON THE TRADER CARDS. IF NO INFO IS PROVIDED, THE BACK OF YOUR CARDS WILL BE RETURNED BLANK.