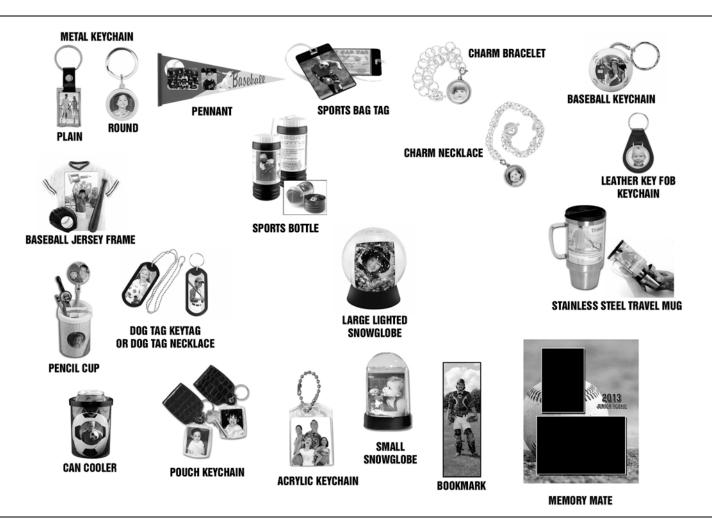

| Memory Mate        |           |             |          |                | \$13.00 |
|--------------------|-----------|-------------|----------|----------------|---------|
| Wallets D4 fo      | r \$8.00  | ∎8 for      | \$14.00  | <b>1</b> 2 for | \$20.00 |
| Photo Magnets (V   | Vallet Si | ze) – SET   | OF 4     |                | \$14.00 |
| 5x7 Photo Magne    | t         |             |          |                | \$12.00 |
| 4x6 Individual Pho | oto       | □1 for \$6  | .00      | □2 for         | \$10.00 |
| 5x7 Individual Phe | oto       | □1 for \$1  | 0.00     | □2 for         | \$18.00 |
| 5x7 Team Photo     |           |             |          |                | \$10.00 |
| 8x10 Individual Pl | hoto      | □1 for \$1  | 5.00     | □2 for         | \$25.00 |
| 8x10 Team Photo    | )         |             |          |                | \$15.00 |
| 8x10 Sports Maga   | azine Co  | over        |          |                | \$16.00 |
| 9 – Trader Cards   |           |             |          |                | \$21.00 |
| 18 – Trader Cards  | 5         |             |          |                | \$32.00 |
| 8 x 10 Calendar    |           |             |          |                | \$15.00 |
| Game Day Tickets   | s – SET   | OF 5        |          |                | \$10.00 |
| Sports Bag Tag     |           |             |          |                | \$5.00  |
| Photo Button       |           | 1 for \$6.0 | 0        | □2 for         | \$10.00 |
| Photo Bookmark     |           |             |          |                | \$5.00  |
| Baseball Jersey F  | rame      |             |          |                | \$13.00 |
| Magnetic Frame -   | - include | s wallet si | ze photo |                | \$5.00  |
| Sports Pennant     | □Individ  | dual Only   | □Ind. 8  | & Group        | \$20.00 |

### **CREDIT CARD INFORMATION**

CARD #:

EXPIRY DATE: \_\_\_\_\_

NAME:

| KEYCHAINS                                                    |          |  |  |  |
|--------------------------------------------------------------|----------|--|--|--|
| □ \$7.00 EACH PLEASE CHECK ONE □ 2 FOR \$                    | 512.00   |  |  |  |
| Leather Key Fob                                              |          |  |  |  |
| Pouch Key Chain – Brown Pouch Key Chain – Red                |          |  |  |  |
| Small Acrylic Keychain - Clear                               |          |  |  |  |
| Large Acrylic Keychain – Black / Pink / Blue / Purple / Teal |          |  |  |  |
|                                                              |          |  |  |  |
| Key Chain – METAL Plain 🗖 \$8.00 Round I                     | □ \$8.00 |  |  |  |
| Dog Tag Keychain □ \$7.50 Necklace                           | □ \$7.50 |  |  |  |
| Baseball Keychain                                            | \$7.00   |  |  |  |
| Sports Bottle Blue Hot Pink Black                            | \$16.00  |  |  |  |
| Stainless Steel Travel Mug                                   | \$16.00  |  |  |  |
| Pencil Cup                                                   | \$10.00  |  |  |  |
| Can Cooler                                                   | \$10.00  |  |  |  |
| Small Photo Snowglobe                                        | \$10.00  |  |  |  |
| Large Lighted Photo Snowglobe  Black  Silver                 | \$20.00  |  |  |  |
| Dhoto Charm Bracolot Silvor (includos ono charm)             | ¢15 00   |  |  |  |

Photo Charm Bracelet – Silver (includes one charm) \$15.00 Photo Charm Necklace – Silver (includes one charm) \$15.00

CHECK OUT MORE ITEMS ON THE BACK

PLEASE MAKE CHEQUES PAYABLE TO METCALFE PHOTOGRAPHY ALL NSF CHEQUES WILL BE CHARGED A \$25.00 PENALTY ALL ORDERS MUST BE PREPAID BUT CAN BE SUBMITTED AT ANY TIME GIVE ORDER FORM TO PHOTOGRAPHER OR MAIL TO ABOVE ADDRESS